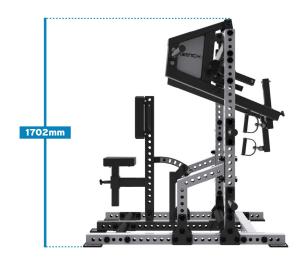

#### **Specifications**

| Material: | 75mm x 75mm steel tube frame |
|-----------|------------------------------|
| Length:   | 1586mm                       |
| Height:   | 1702mm                       |
| Width:    | 1734mm                       |
| Weight:   | 227kg                        |

### **Dimensions**