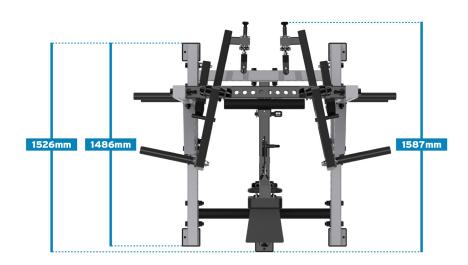

#### **Specifications**

| Material: | 75mm x 75mm steel tube frame |
|-----------|------------------------------|
| Length:   | 1586mm                       |
| Height:   | 1702mm                       |
| Width:    | 1734mm                       |
| Weight:   | 227kg                        |

### **Dimensions**