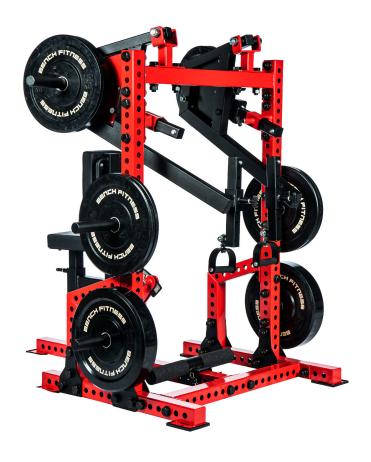

## **EXCEED Multi Row**

#### **Description**

Build a stronger and defined back with our Exceed Multi Row. Featuring adjustable seat height and seat angle, and swivel handles, the Exceed Multi Row is suitable for athletes of all shapes and sizes. The plate loaded design allows for customizable resistance levels, making it perfect for all fitness levels. The sturdy and durable construction ensures you can push your limits in a safe manner. Our Exceed Multi Row wise designed with feedback from professional bodybuilders to ensure the angle adjustments of the lever arms can be adjusted to hit all of the angles required to build that unbreakable back.

#### **Specifications**

| Material: | 75mm x 75mm steel tube frame |
|-----------|------------------------------|
| Length:   | 1586mm                       |
| Height:   | 1702mm                       |
| Width:    | 1734mm                       |
| Weight:   | 227kg                        |