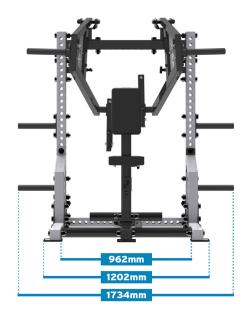

#### **Specifications**

| Material: | 75mm x 75mm steel tube frame |
|-----------|------------------------------|
| Length:   | 1586mm                       |
| Height:   | 1702mm                       |
| Width:    | 1734mm                       |
| Weight:   | 227kg                        |

### **Dimensions**